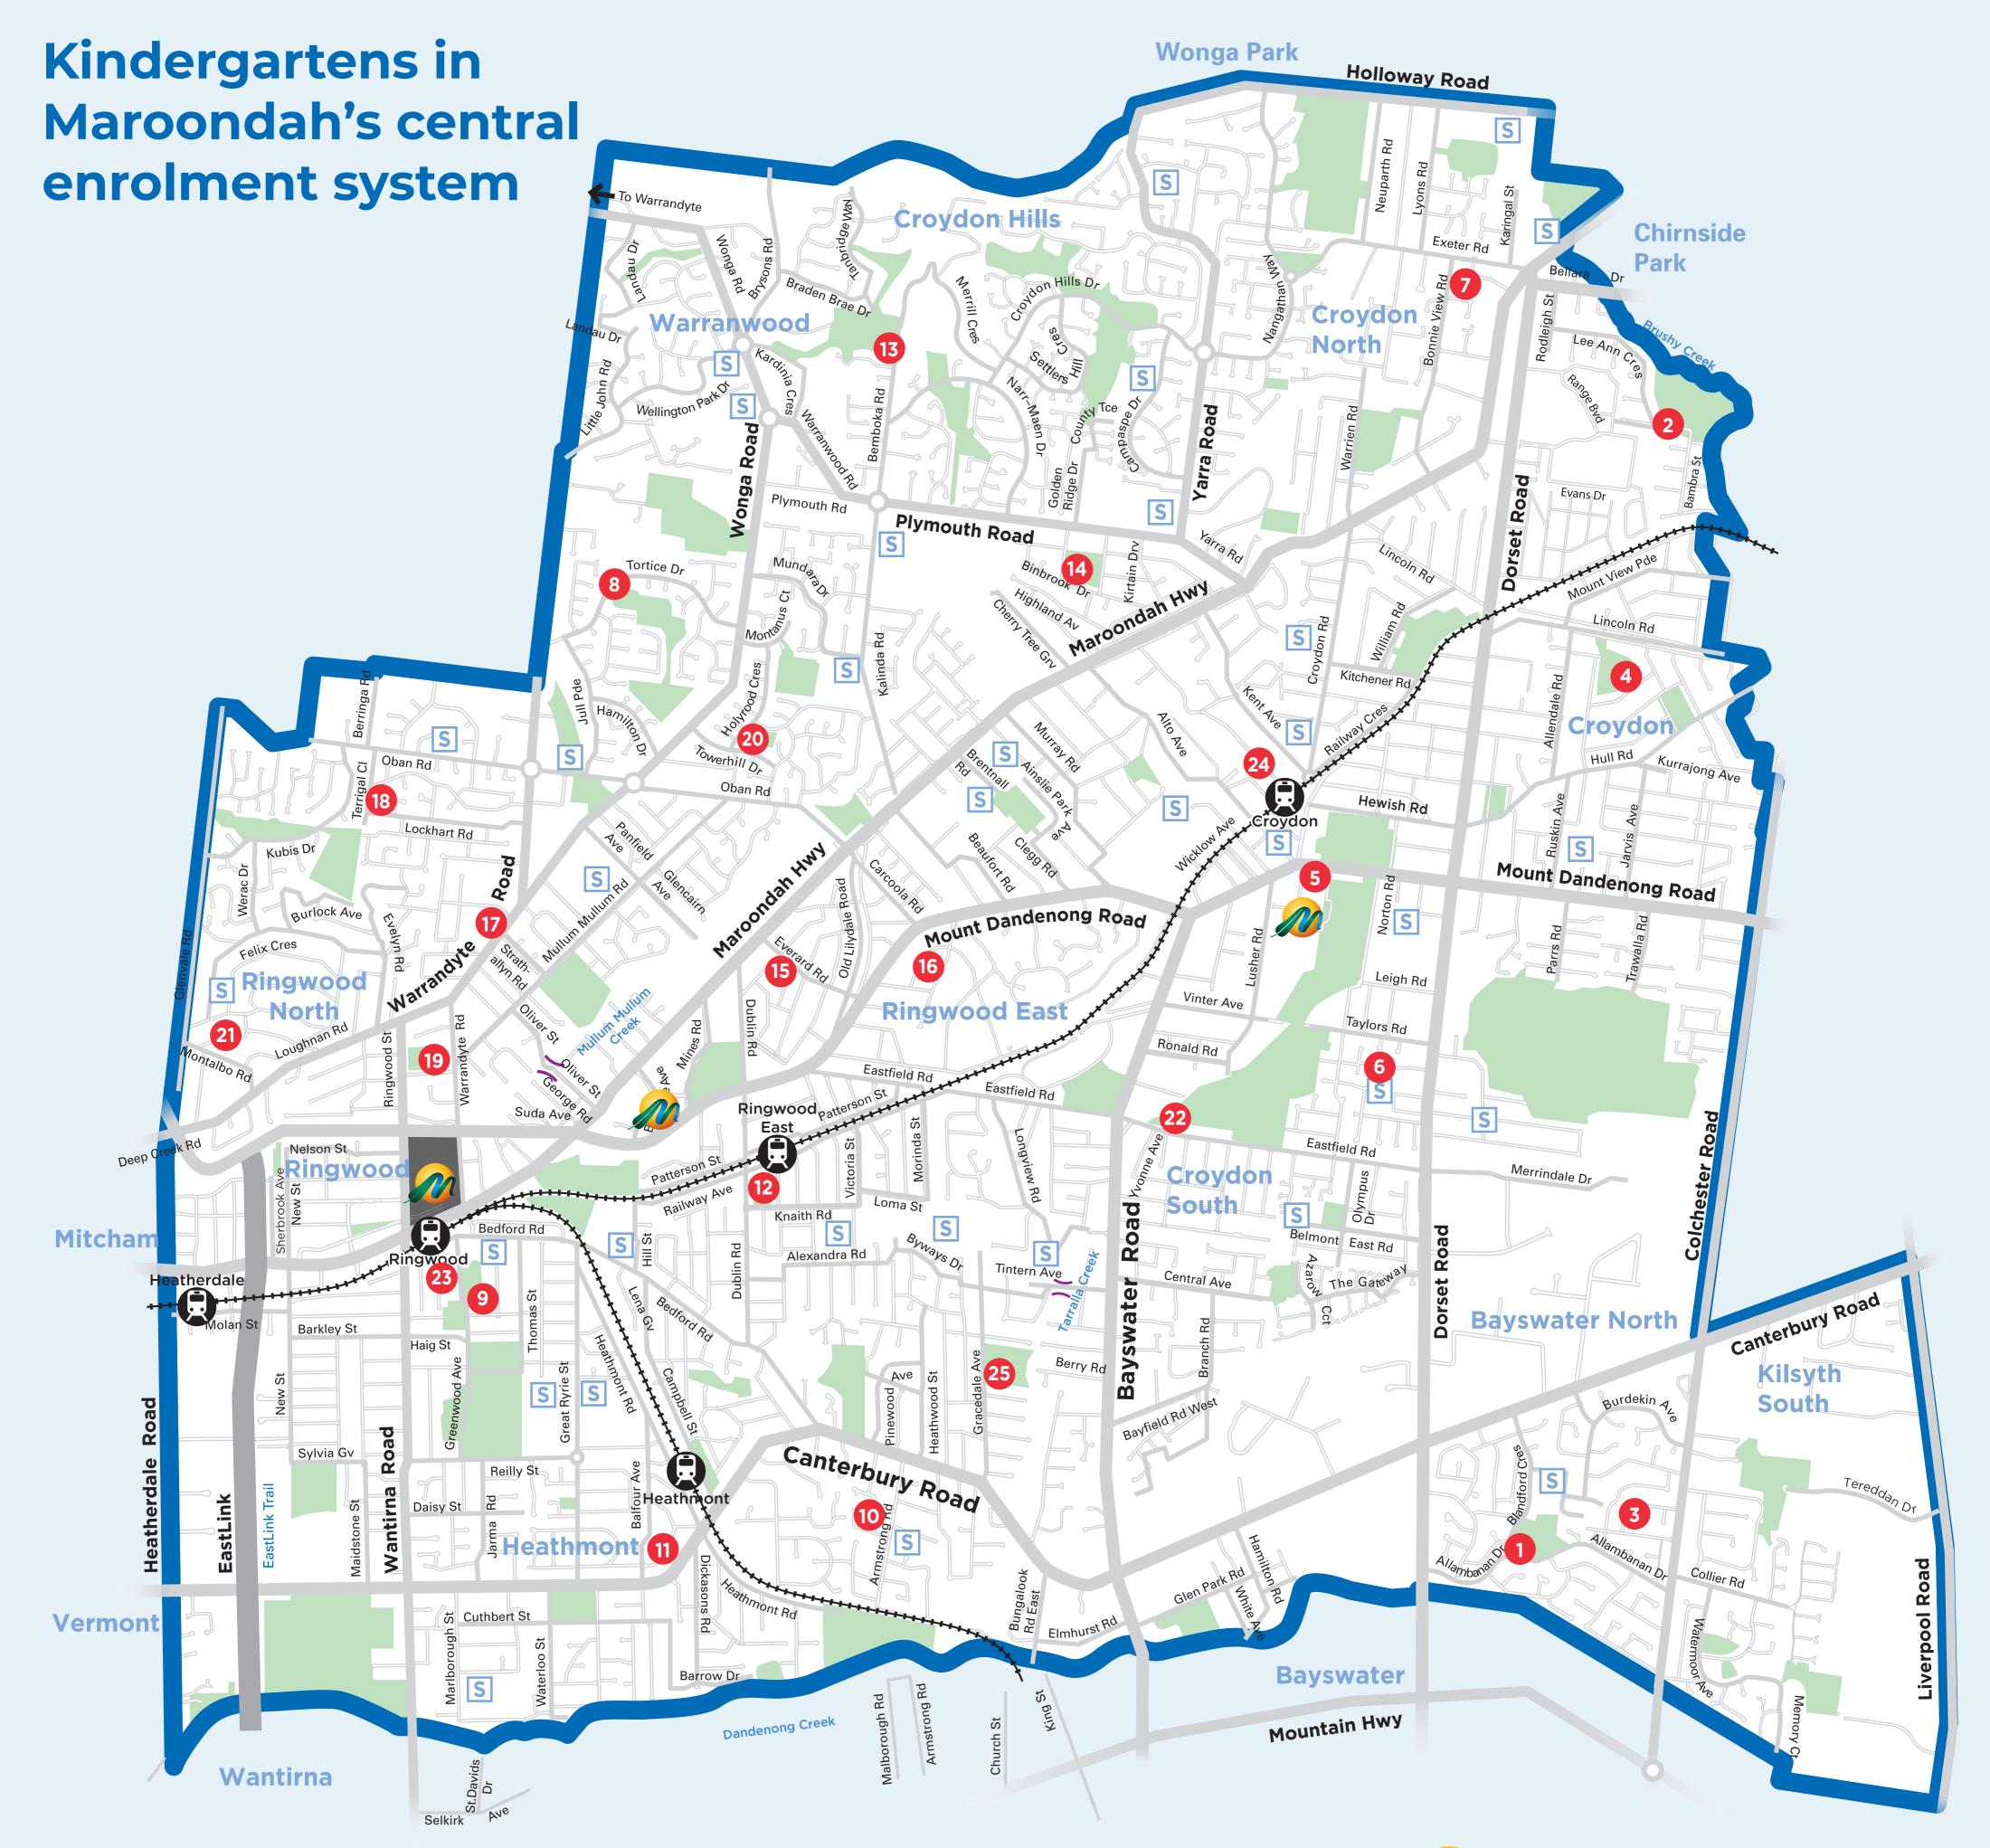

| Kinder name |                                            | Address                              |
|-------------|--------------------------------------------|--------------------------------------|
| 1.          | Arrabri Kindergarten                       | 42 Allambanan Drive, Bayswater North |
| 2.          | Barngeong Reserve Kindergarten             | 4 Lee-Ann Crescent Croydon North     |
| 3.          | Bayswater North Kindergarten               | 17 Wonthulong Drive, Bayswater North |
| 4.          | Brentwood Park Kindergarten                | 25 Mandowie Crescent, Croydon        |
| 5.          | Croydon Central Kindergarten               | 216-218 Mt Dandenong Road, Croydon   |
| 6.          | Croydon Gums Kindergarten                  | 22 Frederick Street, Croydon         |
| 7.          | Croydon North Kindergarten                 | 90 Bonnie View Road, Croydon North   |
| 8.          | Ellie V Pullin Pre-School                  | 30 Tortice Drive, Ringwood North     |
| 9.          | Greenwood Park Kindergarten                | 5A Greenwood Avenue, Ringwood        |
| 10.         | Heathmont East Preschool                   | 4A Pleasant Drive, Heathmont         |
| 11.         | Heathmont Preschool and Kindergarten       | 41 Viviani Crescent, Heathmont       |
| 12.*        | Knaith Road Child Care Centre              | Knaith Road, Ringwood East           |
| 13.         | Kurboroo Kindergarten                      | 75 Bemboka Road, Warranwood          |
| 14.         | Lipscombe Park Kindergarten                | 44 Binbrook Drive, Croydon           |
| 15.*        | Maroondah Montessori Pre-School            | 17D Everard Road, Ringwood East      |
| 16.         | Maroondah Pre-School                       | 16 Evon Avenue, Ringwood East        |
| 17.*        | North Ringwood Community Children's Centre | 125A Warrandyte Road, Ringwood North |
| 18.         | North Ringwood Pre-School                  | 70 Lockhart Road, Ringwood North     |
| 19.         | Norwood Pre-School                         | 18 Notlen Street, Ringwood           |
| 20.         | Oban Preschool                             | 6A Holyrood Crescent, Ringwood       |
| 21.         | Pinemont Pre-School                        | 29 Hygeia Parade, Ringwood North     |
| 22.         | Pinjarra Kindergarten                      | 83 Eastfield Road, Croydon           |
| 23.         | Ringwood Uniting Preschool                 | 2 Greenwood Avenue, Ringwood         |
| 24.         | St John's Kindergarten                     | 9 Toorak Avenue, Croydon             |
| 25.         | Tarralla Kindergarten                      | 38 Gracedale Avenue, Ringwood East   |

<sup>\*</sup> Services are not part of Maroondah's central enrolment system, however do operate from a Council facility

© Copyright Maroondah City Council 2020. While Maroondah City Council believes the information contained herein is accurate at the time of publication, it is intended to be of a general nature only. Maroondah City Council

Council service centres

Train stations

**Train lines** 

Kinders

S

Schools